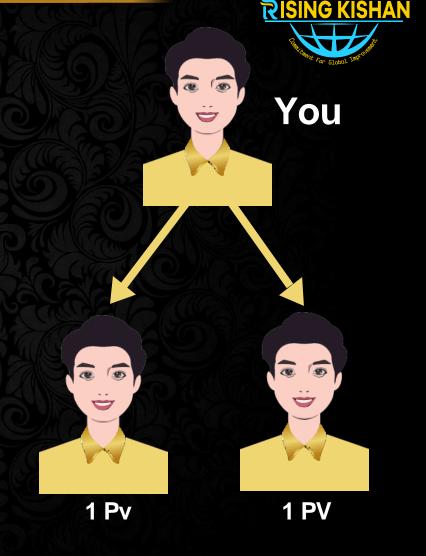

# **PV Matching Bonus**

1PV: 1PV = 1 Pair

1 Pair = 1000/-

**Daily 4 Time Cycle** 

12:00 Am To 06:00 Am = 1 Pair = 1000/-

06:00 Am To 12:00 Pm = 1 Pair = 1000/-

12:00 Pm To 06:00 Pm = 1 Pair = 1000/-

06:00 Am To 12:00 Am = 1 Pair = 1000/-