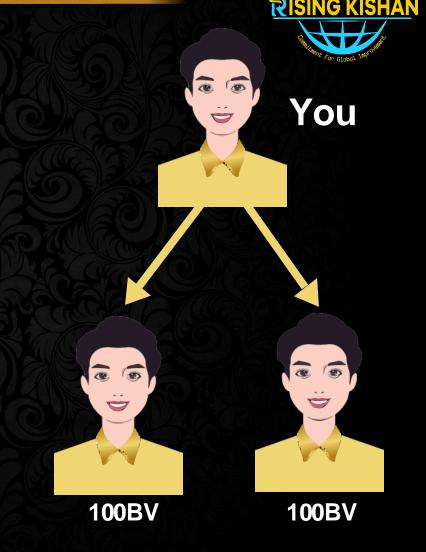

# **BV Matching Bonus**

100BV: 100BV = 1Pair

1 Pair = 1000/-

Weekly Capping :- 2,80,000/-

Monthly Income
4 X 2,80,000
= 11,20,000/-