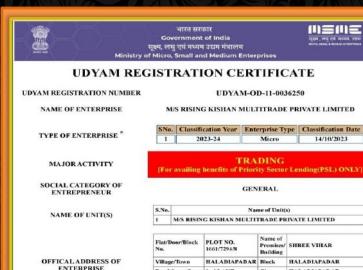

M/S RISING KISHAN MULTITRADE PRIVATE LIMITED Premises/ SHREE VIHAR HALADIAPADAR Block HALADIAPADAR HALADIAPADAR ODISHA Email: risingkishanmpl@gmail.com

(1)三(1)三(1) ल्ह्म, लयु एवं मध्यम उत्तम

DATE OF INCORPORATION / REGISTRATION OF ENTERPRISE

DATE OF COMMENCEMENT OF PRODUCTION/BUSINESS

NATIONAL INDUSTRY CLASSIFICATION CODE(S) 20/07/2023

20/07/2023

| SNo. | NIC 2 Digit                                                    | NIC 4 Digit                                                           | NIC 5 Digit                                                                                                                                                                                                       | Activity      |
|------|----------------------------------------------------------------|-----------------------------------------------------------------------|-------------------------------------------------------------------------------------------------------------------------------------------------------------------------------------------------------------------|---------------|
| 1    | 28 -<br>Manufacture of<br>machinery and<br>equipment<br>n.e.c. | 2821 -<br>Manufacture of<br>agricultural<br>and forestry<br>machinery | 28212 - Manufacture<br>of ploughs, manure<br>spreaders, seeders,<br>harrows and similar<br>agricultural<br>machinery for soil<br>preparation, planting<br>or fertilizing,<br>harvesting or<br>threshing machinery | Manufacturing |
| 2    | 32 - Other<br>manufacturing                                    | 3290 - Other<br>manufacturing<br>n.e.e.                               | 32902 - Manufacture<br>of protective safety<br>equipment (fire-<br>resistant and<br>protective safety<br>clothing, linemen's                                                                                      | Manufacturing |